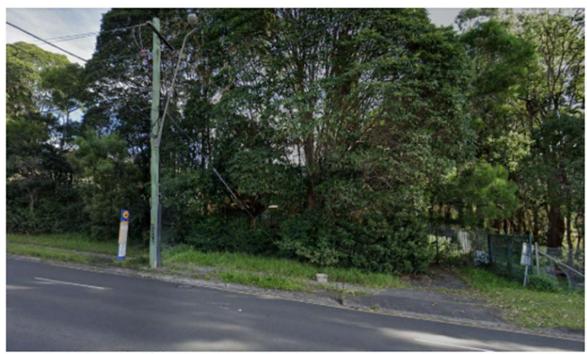

Figure 6 Site as viewed from Princes Highway with existing cross over adjacent to the northern side boundary.

Source: Google Streetview

Figure 3 Looking north along existing driveway towards existing buildings to be demolished. No. 79 Midgley Street is located to the East. Source: Google Streetview