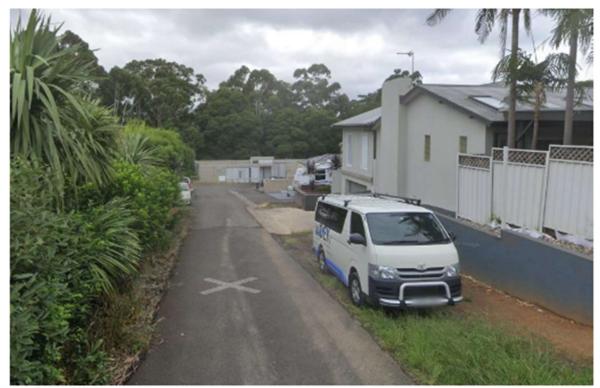

Figure 6 Site as viewed from Princes Highway with existing cross over adjacent to the northern side boundary.

Source: Google Streetview

Figure 3 Looking north along existing driveway towards existing buildings to be demolished. No. 79 Midgley Street is located to the East. Source: Google Streetview