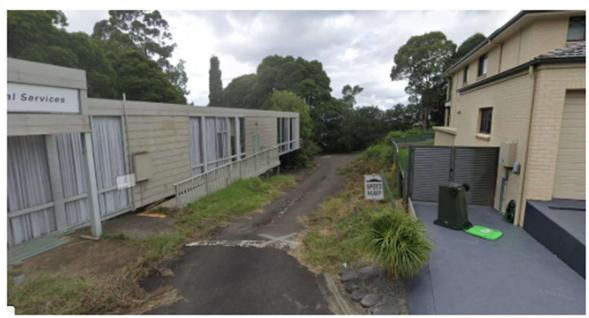

Figure 4 Looking north to existing building on site to be demolished with adjoining residential properties on the western Source: Google Streetview

Figure 7 Existing single dwellings presenting to Midgley Street (Nos. 91, 89 and 87) with eastern rear boundaries presenting to the right of carriageway.